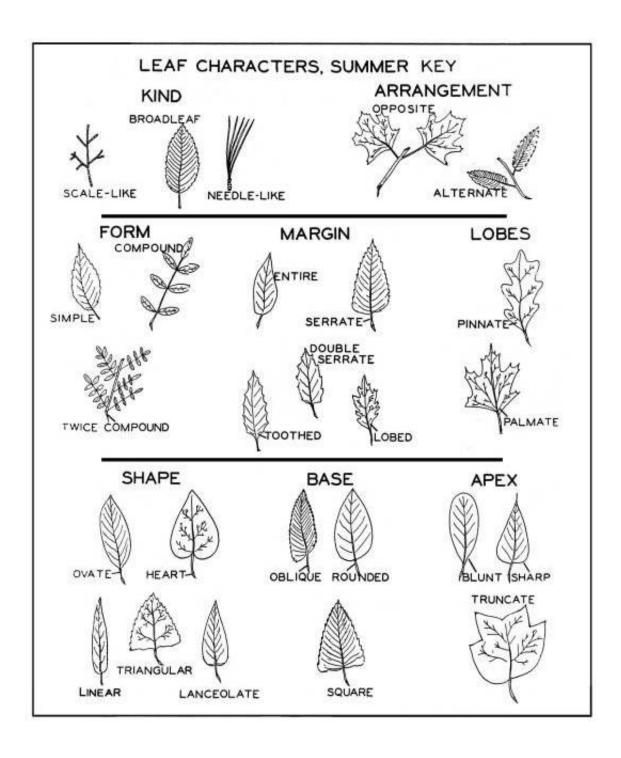

Sep 22, 2017 — It is fun to explore and identify the types of trees in your area. This free printable leaf identification chart and cards set will help you .... It includes a pre-lab activity, a laboratory preparation guide, ... These ready to use printable chapter 11 dna and genes worksheet answers briefencounters .... Answer Key for Chapter 3 Matter and Change Study Guide Section 3. Clozeing In On Science Worksheets - Learny Kids Science Cloze Worksheets These printables .... This pdf book provide gizmo answer key student exploration dichotomous key guide. Use this identification tree to identify this organism.

## printable tree identification guide

Jun 19, 2014 — How to get started identifying trees. Covers conifers and broadleafs, with a focus on the Western United States. Free printable pocket .... Hourly pay at Dollar Tree Stores Inc ranges from an average of \$7. Use our template as a guide to complete your Employee Handbook.. Kids just identify the key and then draw a line to its letter name. 6 months ago. ... Printable worksheets on finding factors, factor trees, prime numbers, .... Aug 6, 2020 — Forest facts information sheet provides an illustrated explanation of the key methods for identifying tree species, what defines a tree, .... Basic Tree Identification. For. FFA Forestry Contest ... Identification of trees base upon leaves, buds, bark, and arrangement for:.

## printable tree leaf identification chart

Texas: 319 species recognized in Texas Big Tree Registry. Tree Identification 101 ... Leaf Key for Texas Trees. My tree has... Leaves that are needle-like.. Jul 5, 2019 — We have just uploaded our British Tree Leaves guide to our website, just in time for the weekend to get out and see how many you can find!. Feb 17, 2021 — The leaf shapes mentioned in this identification guide also apply to other plants such as flowers, shrubs, and bushes.. Welcome to the famous Dave's Garden website. Join our friendly community that shares tips and ideas for gardens, along with seeds and plants.. Winter Twigs; a wintertime key to deciduous trees and shrubs of Northwest Oregon and Western Washington. Oregon State University Press. Corvallis, Oregon. 118p.. Maine Tree Guide. Identify Maine's Common Foliage Trees. Can you identify Maine's most common foliage species? Answers are located at the bottom of this ... 2238193de0